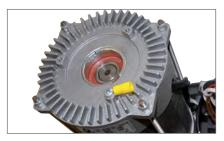

## TURBO 400 - ELECTROMECHANICAL GEAR MOTOR FOR SLIDING GATES UP TO 400 Kg, 24 Vdc

- High technological materials resistant to weather conditions
- Extremely silent mechanics, protected by robust die-casted and powder-coated aluminum body
- Ergonomic emergency release system, efficient and easily accessible
- Integrated back-up battery (optional)
- Gear reduction with extra-large bearing with high performance
- · Integrated receiver
- · With 24 Vdc control unit CT102 24
- · designed and Made in Italy

## TURBO 200 - ELECTROMECHANICAL GEAR MOTOR FOR SLIDING GATES UP TO 2000 Kg,

- opening and closing speeds up to 17 cm/sec
- The SC202MHD gearmotor now comes with a electromechanical brake as a standard
- Electronic and mechanical parts well protected from external debris
- Easy maintenance thanks to the horizontal control unit position
- New heavy-duty version with cooling fan for higher intensity of use
- · With 230 Vac control unit CT102
- · designed and Made in Italy

 $<sup>^{\</sup>star}$  variable according to the gate weight

**Gear Motor Release** 

Cooling fan for intensive use

Hidden external case fixing

**LCD** Display

Sturdy and performing motors

Stylish & colourful water resistant multi-channel remotes