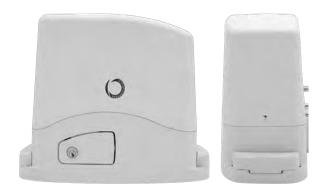

## TURBO 400 - ELECTROMECHANICAL GEAR MOTOR FOR SLIDING GATES UP TO 400 Kg, 24 Vdc

- High technological materials resistant to weather conditions
- Extremely silent mechanics, protected by robust die-casted and powder-coated aluminum body
- Ergonomic emergency release system, efficient and easily accessible
- Integrated back-up battery (optional)
- Gear reduction with extra-large bearing with high performance
- · Integrated receiver
- · With 24 Vdc control unit CT102 24
- · designed and Made in Italy

## TURBO 200 - ELECTROMECHANICAL GEAR MOTOR FOR SLIDING GATES UP TO 2000 Kg,

- opening and closing speeds up to 17 cm/sec
- The SC202MHD gearmotor now comes with a electromechanical brake as a standard
- Electronic and mechanical parts well protected from external debris
- Easy maintenance thanks to the horizontal control unit position
- New heavy-duty version with cooling fan for higher intensity of use
- · With 230 Vac control unit CT102
- · designed and Made in Italy