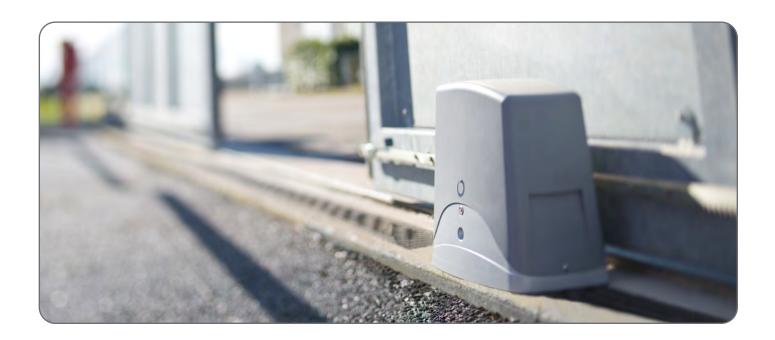

## TURBO 400 - ELECTROMECHANICAL GEAR MOTOR FOR SLIDING GATES UP TO 400 Kg, 24 Vdc

- High technological materials resistant to weather conditions
- Extremely silent mechanics, protected by robust die-casted and powder-coated aluminum body
- Ergonomic emergency release system, efficient and easily accessible
- Integrated back-up battery (optional)
- Gear reduction with extra-large bearing with high performance
- · Integrated receiver
- · With 24 Vdc control unit CT102 24
- · designed and Made in Italy

## TURBO 200 - ELECTROMECHANICAL GEAR MOTOR FOR SLIDING GATES UP TO 2000 Kg,

- opening and closing speeds up to 17 cm/sec
- The SC202MHD gearmotor now comes with a electromechanical brake as a standard
- Electronic and mechanical parts well protected from external debris
- Easy maintenance thanks to the horizontal control unit position
- New heavy-duty version with cooling fan for higher intensity of use
- · With 230 Vac control unit CT102
- · designed and Made in Italy