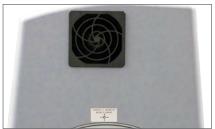

## TURBO 200 - ELECTROMECHANICAL GEAR MOTOR FOR SLIDING GATES UP TO 2000 Kg,

- opening and closing speeds up to 17 cm/sec
- The SC202MHD gearmotor now comes with a electromechanical brake as a standard
- Electronic and mechanical parts well protected from external debris
- Easy maintenance thanks to the horizontal control unit position
- New heavy-duty version with cooling fan for higher intensity of use
- · With 230 Vac control unit CT102
- · designed and Made in Italy

 $<sup>^{\</sup>star}$  variable according to the gate weight

**Gear Motor Release** 

Cooling fan for intensive use

Hidden external case fixing

**LCD** Display

Sturdy and performing motors

Stylish & colourful water resistant multi-channel remotes