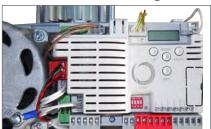

## TURBO 200 - ELECTROMECHANICAL GEAR MOTOR FOR SLIDING GATES UP TO 2000 Kg,

- opening and closing speeds up to 17 cm/sec
- The SC202MHD gearmotor now comes with a electromechanical brake as a standard
- Electronic and mechanical parts well protected from external debris
- Easy maintenance thanks to the horizontal control unit position
- New heavy-duty version with cooling fan for higher intensity of use
- · With 230 Vac control unit CT102
- · designed and Made in Italy

 $<sup>^{\</sup>star}$  variable according to the gate weight

**Gear Motor Release** 

Cooling fan for intensive use

Hidden external case fixing

**LCD** Display

Sturdy and performing motors

Stylish & colourful water resistant multi-channel remotes