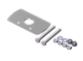

## ACCESSORIES

EG1 Single light with wiring to illuminate one side only, h. 50 cm PC 1

**QUADRO** Night sensor

EG2 Single light with wiring to illuminate one side only, h. 100 cm PC 1

**EG3** Anchor plate for fixing

PC 1

**STI1** Tip for soil fixing

PC 1

**VIP1** Interface for night mode

PC 1

PC 1