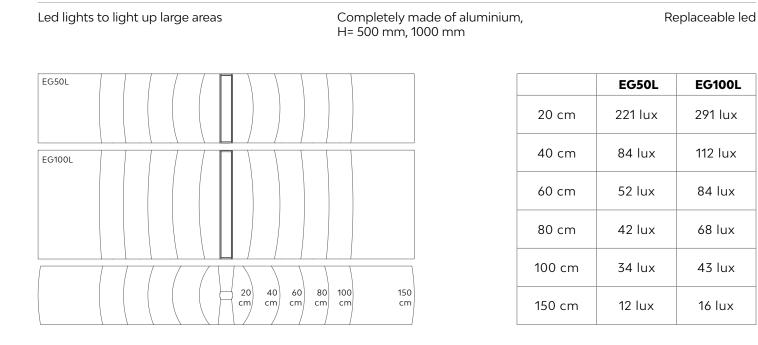

## PHOTOMETRIC

#### **TECHNICAL DATA**

24-35 Vdc

CRI>90

3000K

450lm - 900lm