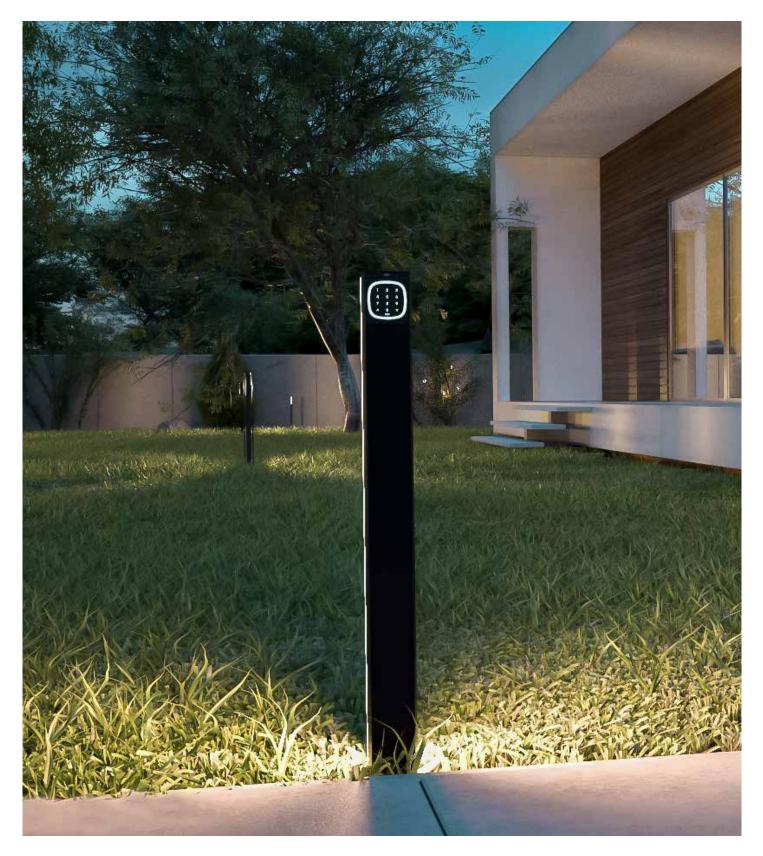

## **MULTIFUNCTIONAL DESIGN**

The columns can act as a support for safety accessories or an outdoor luminaire, or combination of both

Simplified installation using garden spike or anchor plate

## WITH NIGHT LIGHT SYSTEM

**SAFETY** Ease the night vision

**COMFORT** Defines the driveway passage during the night

**SAVING** Allows lower power consumption

## ACCESSORIES

EG1 Single light with wiring to illuminate one side only, h. 50 cm PC 1

**QUADRO** Night sensor

EG2 Single light with wiring to illuminate one side only, h. 100 cm PC 1

**EG3** Anchor plate for fixing