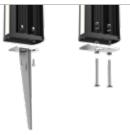

## **MULTIFUNCTIONAL DESIGN**

The columns can act as a support for safety accessories or an outdoor luminaire, or combination of both

Simplified installation using garden spike or anchor plate

## ACCESSORIES

EG1 Single light with wiring to illuminate one side only, h. 50 cm PC 1

**QUADRO** Night sensor

EG2 Single light with wiring to illuminate one side only, h. 100 cm PC 1

**EG3** Anchor plate for fixing

PC 1

**STI1** Tip for soil fixing

PC 1

**VIP1** Interface for night mode

PC 1

PC 1