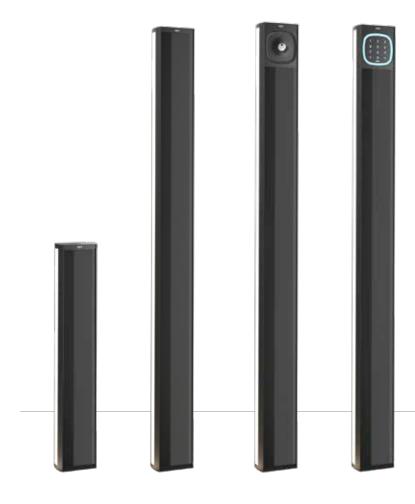

## MODELS

| CODE     | DESCRIPTION                                                                                                    |
|----------|----------------------------------------------------------------------------------------------------------------|
| EG50     | Support post h. 50 cm                                                                                          |
| EG50L    | Support post h. 50 cm with integrated LED light (5W LED)                                                       |
| EG100    | Support post h. 100 cm                                                                                         |
| EG100L   | Support post h. 100 cm with integrated LED light (10W LED)                                                     |
| EG100A   | Support post h. 100 cm with accessory housing                                                                  |
| EG100LA  | Support post h. 100 cm with integrated LED light (10W LED) and accessory housing                               |
| CTLIGHT2 | Voltage regulator for LED lights 24 Vdc, max 30W (mandatory for all control units except BOXLED control units) |

## COMPATIBILITY

A wide range of accessories con be installed inside (photocells, key selectors and touch keypads from the EGO line)

## ACCESSORIES

EG1 Single light with wiring to illuminate one side only, h. 50 cm PC 1

**QUADRO** Night sensor

EG2 Single light with wiring to illuminate one side only, h. 100 cm PC 1

**EG3** Anchor plate for fixing