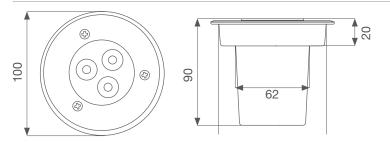

# **TONDA**

**INSET LED LIGHT** 



#### **PLUS**

Inset light for installations in gardens, hotels and residential areas, completely waterproof and

insulated. In stainless steel and plastic.



## **MODELS**

| CODE   | DESCRIPTION                                                             | WEIGHT  |
|--------|-------------------------------------------------------------------------|---------|
| TN103N | Inset LED light (not compatible with 14A control unit and not dimmable) | 0,27 Kg |

## **DIMENSIONS**



## **TECHNICAL DATA**

| 11-26 Vdc | CRI 80 | 4000 K | 240lm* | IP67 | 3W |
|-----------|--------|--------|--------|------|----|
|           |        |        |        |      |    |

#### **AVAILABLE COLOURS**