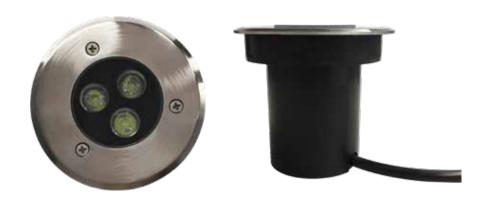

#### **PLUS**

Inset light for installations in gardens, hotels and residential areas, completely waterproof and

insulated. In stainless steel and plastic.

## **MODELS**

| CODE   | DESCRIPTION                                                             | WEIGHT  |
|--------|-------------------------------------------------------------------------|---------|
| TN103N | Inset LED light (not compatible with 14A control unit and not dimmable) | 0,27 Kg |