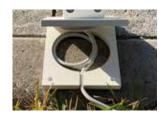

Pair of led lights warm white

PC 1

grey RAL7016

STI3D

Counter plate white RAL9010

PC 1 PC 1

**HOW TO USE THE COUNTER PLATE** 