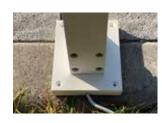

Pair of led lights warm white

PC 1

grey RAL7016

STI3D

Counter plate white RAL9010

PC 1 PC 1

**HOW TO USE THE COUNTER PLATE** 