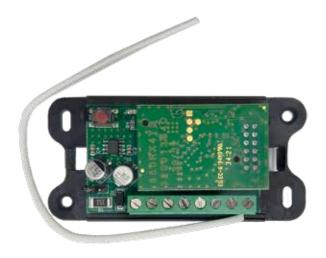

## RXM23K-RXM28

2 CHANNELS UNIVERSAL RECEIVERS 433 MHz AND 868 MHz

## ELECTRICAL DATA

| reception frequency RXM23K reception frequency RXM28 | MHz<br>MHz | 433,920<br>868,3 |
|------------------------------------------------------|------------|------------------|
| feed with inserted jumper                            | Vac        | 12-14            |
|                                                      | Vdc        | 10-16            |
| food with improved to control                        | Vac        | 14-24            |
| feed with jumper not inserted                        | Vdc        | 16-35            |
| maximum consumption with both relays active          | mA         | 70               |
| maximum relay contact current                        | А          | 1                |

## **GENERIC DATA**

| protection degree      | IP | 30           |
|------------------------|----|--------------|
| dimensions (L - D - H) | mm | 85 - 40 - 25 |
| operating temperature  | °C | -20 + 50     |

## **MODELS**

| CODE   | DESCRIPTION                                                            |
|--------|------------------------------------------------------------------------|
| RXM23K | Universal receiver 2 channels, fix or rolling code, 1000 codes 433 MHz |
| RXM28  | Universal 2-channel receiver, rolling code, 1000 code memory, 868 MHz  |