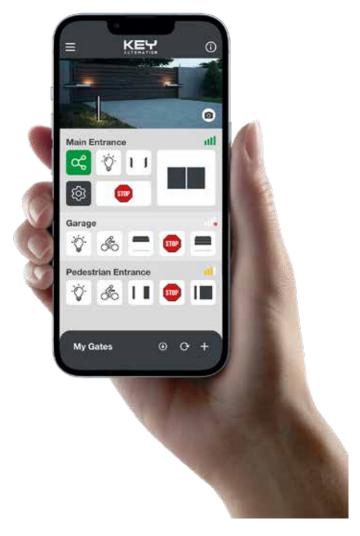

## **PLUS**

App specifically designed for end customers, for opening gates from a smartphone

Able to control garden lights, and manage other users' access from the main smartphone

Synchronisation of automation status with Cloud and Kube Pro installer app

Compatible with 14A control unit from 3.0 firmware version and HALO

Wireless Bluetooth technology 4.2 LE

Easy and fast configuration

App native for Android 5.0/iOS 9.3.5 or superior with multilingual support

Compatible with smartphone Android and Apple equipped with Bluetooth 4.0 LE