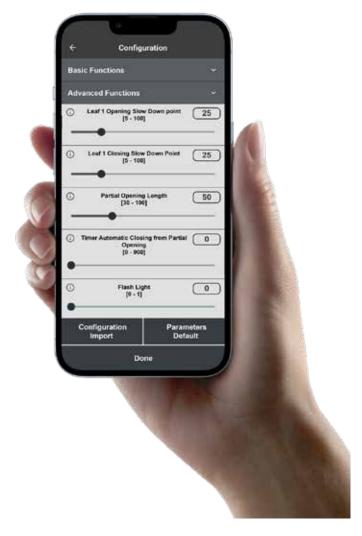

## **PLUS**

App specifically designed for professional installers, for configuring doors and gates

KEY CLOUD: a set of services for viewing and backing up data, for the management of your team and the planning of scheduled maintenance in time

Compatible with 14A control unit from 3.0 firmware version and HALO

Wireless Bluetooth technology 4.2 LE

Easy and fast configuration

App native for Android 5.0/iOS 9.3.5 or superior with multilingual support