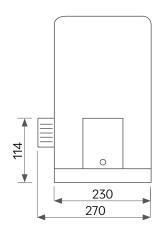

### **TECHNICAL DATA**

|                        |      | SC202MHD        | SC252M          |  |
|------------------------|------|-----------------|-----------------|--|
| MECHANICAL DATA        |      |                 |                 |  |
| speed                  | cm/s | 17              | 17              |  |
| torque                 | Nm   | 93              | 110             |  |
| working cycle          | %    | 50/70*          | 30              |  |
| ELECTRICAL DATA        |      |                 |                 |  |
| control board          |      | CT102I          | CT102B          |  |
| power                  | Vac  | 230             | 230             |  |
| consumption            | Α    | 4               | 4               |  |
| absorbed power         | W    | 920             | 920             |  |
| capacitor              | μF   | 25              | 35              |  |
| thermoprotection       | °C   | 150             | 150             |  |
| GENERIC DATA           |      |                 |                 |  |
| protection degree      | IP   | 44              | 44              |  |
| dimensions (L - D - H) | mm   | 360 - 270 - 390 | 360 - 270 - 390 |  |
| weight                 | kg   | 24,8            | 23,7            |  |
| working temperature    | °C   | -20 + 55        | -20 + 55        |  |
| gate maximum weight    | Кд   | 2000            | 2500            |  |

## **DIMENSIONS**