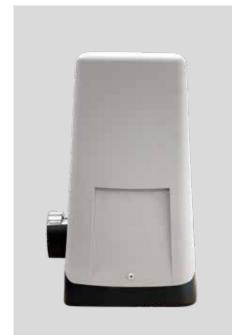

# TURBO 200 FOR SLIDING GATES UP TO 2500 KG, 230 VAC

The SC202MHD gearmotor now comes with a electro-mechanical brake as a standard

Aluminum polished base and rised fixing plate

Hidden external case fixing

With 230 Vac CT102B control unit with integrated display

COOLING FAN (SC202MHD) FOR INTENSIVE USE

STURDY AND PERFORMING MOTOR

ELECTRONIC AND MECHANICAL PARTS WELL PROTECTED FROM WEATHER CONDITIONS