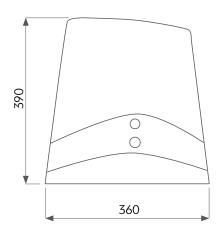

### **TECHNICAL DATA**

|                        |      | SC202MHD        | SC252M          |  |
|------------------------|------|-----------------|-----------------|--|
| MECHANICAL DATA        |      |                 |                 |  |
| speed                  | cm/s | 17              | 17              |  |
| torque                 | Nm   | 93              | 110             |  |
| working cycle          | %    | 50/70*          | 30              |  |
| ELECTRICAL DATA        |      |                 |                 |  |
| control board          |      | CT102I          | CT102B          |  |
| power                  | Vac  | 230             | 230             |  |
| consumption            | Α    | 4               | 4               |  |
| absorbed power         | W    | 920             | 920             |  |
| capacitor              | μF   | 25              | 35              |  |
| thermoprotection       | °C   | 150             | 150             |  |
| GENERIC DATA           |      |                 |                 |  |
| protection degree      | IP   | 44              | 44              |  |
| dimensions (L - D - H) | mm   | 360 - 270 - 390 | 360 - 270 - 390 |  |
| weight                 | kg   | 24,8            | 23,7            |  |
| working temperature    | °C   | -20 + 55        | -20 + 55        |  |
| gate maximum weight    | Кд   | 2000            | 2500            |  |

## **DIMENSIONS**