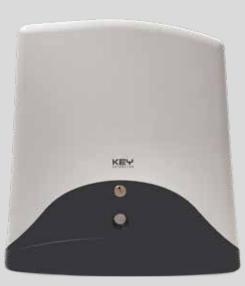

# TURBO 200 FOR SLIDING GATES UP TO 2500 KG, 230 VAC

The SC202MHD gearmotor now comes with a electro-mechanical brake as a standard

Aluminum polished base and rised fixing plate

Hidden external case fixing

With 230 Vac CT102B control unit with integrated display

COOLING FAN (SC202MHD) FOR INTENSIVE USE

STURDY AND PERFORMING MOTOR

ELECTRONIC AND MECHANICAL PARTS WELL PROTECTED FROM WEATHER CONDITIONS