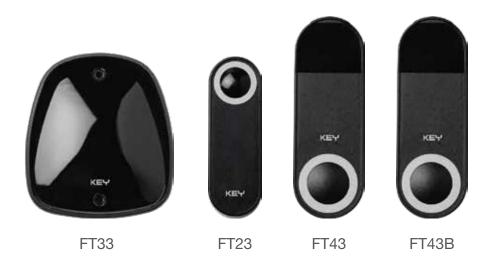

# **SEKUR FT**

### **PHOTOCELLS**

|                           |     | FT33         | FT23         | FT43          | FT43B         |
|---------------------------|-----|--------------|--------------|---------------|---------------|
| ELECTRICAL DATA           |     |              |              |               |               |
| power                     | Vac | 10-30        | 10-30        | 10-30         | 10-30         |
|                           | Vdc | 10-40        | 10-40        | 10-40         | 10-40         |
| range                     | m   | 25           | 25           | 25            | 20            |
| consumption rx            | mA  | 27           | 27           | 27            | 35            |
| consumption tx            | mA  | 10           | 10           | 10            | 0,04          |
| relay contacts max supply | Α   | 1            | 1            | 1             | 1             |
| GENERIC DATA              |     |              |              |               |               |
| protection degree         | IP  | 54           | 54           | 54            | 54            |
| dimensions (L - P - H)    | mm  | 80 - 33 - 88 | 30 - 26 - 88 | 38 - 38 - 109 | 38 - 38 - 109 |
| operating temperature     | °C  | -20 + 55     | -20 + 55     | -20 + 55      | -20 + 55      |

## **MODELS**

| CODE  | DESCRIPTION                                                                                     |
|-------|-------------------------------------------------------------------------------------------------|
| FT33  | Pair of photocells for external use and flush mounting                                          |
| FT23  | Pair of photocells for external use for small pillars                                           |
| FT43  | Pair of photocells for external use adjustable through 180°, for small pillars                  |
| FT43B | Pair of photocells for external use adjustable through 180°, for small pillars, battery powered |