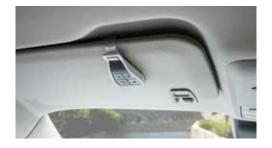

## **PLUS**

Rolling code remote control with 4 channels Simple, functional and ergonomic. Easy battery replacement The new remote control can manage any Key Automation installations, either pre-exisiting or new Car sun visor holder included