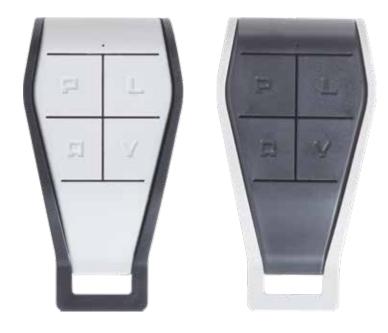

## **PLUS**

Rolling code remote control with 4 channels Simple, functional and ergonomic. Easy battery replacement The new remote control can manage any Key Automation installations, either pre-exisiting or new Car sun visor holder included

## **MODELS**

| CODE    | DESCRIPTION                                                                                                             |
|---------|-------------------------------------------------------------------------------------------------------------------------|
| KPLAY4R | 4 channels, kit $2$ transmitters in ABS, rolling code, inverted colours charcoal grey $/$ light grey                    |
| KPLAY4F | 4 channels, kit 2 transmitters in ABS, rolling code with on board receiver, inverted colours charcoal grey / light grey |